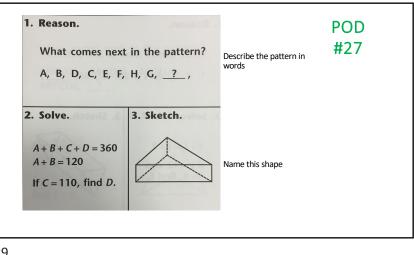

| Two sides of a triangle are 15 cm and 20 cm long                                                   | 202        | 1 Descen                                                                                                   |
|----------------------------------------------------------------------------------------------------|------------|------------------------------------------------------------------------------------------------------------|
| Two sides of a triangle are 15 cm and 20 cm long.<br>What lengths are possible for the third side? | POD<br>#26 | <ol> <li>Reason.</li> <li>What comes n</li> <li>A, B, D, C, E,</li> </ol>                                  |
|                                                                                                    |            | <ul> <li>2. Solve.</li> <li>A + B + C + D = 36</li> <li>A + B = 120</li> <li>If C = 110, find D</li> </ul> |
| 28                                                                                                 |            | 29                                                                                                         |