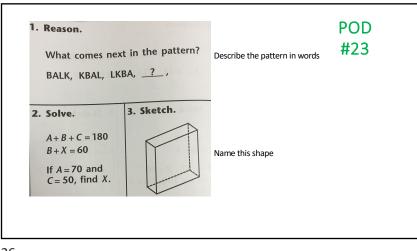

| Two sides of a triangle are 15 cm and 20 cm long                                                   | 202        | 1 Descen                                                                                                   |
|----------------------------------------------------------------------------------------------------|------------|------------------------------------------------------------------------------------------------------------|
| Two sides of a triangle are 15 cm and 20 cm long.<br>What lengths are possible for the third side? | POD<br>#26 | <ol> <li>Reason.</li> <li>What comes n</li> <li>A, B, D, C, E,</li> </ol>                                  |
|                                                                                                    |            | <ul>