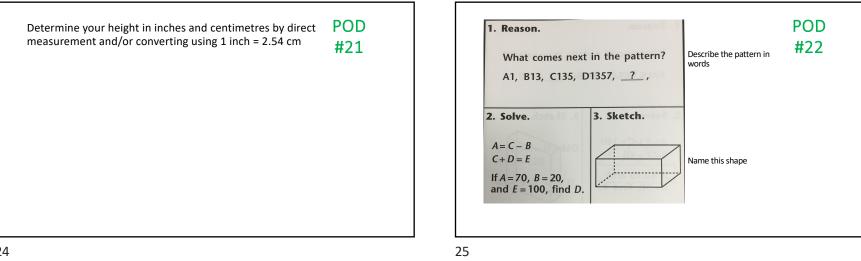

| Two sides of a triangle are 15 cm and 20 cm long                                                   | 202        | 1 Descen                                                                                                   |
|----------------------------------------------------------------------------------------------------|------------|------------------------------------------------------------------------------------------------------------|
| Two sides of a triangle are 15 cm and 20 cm long.<br>What lengths are possible for the third side? | POD<br>#26 | <ol> <li>Reason.</li> <li>What comes n</li> <li>A, B, D, C, E,</li> </ol>                                  |
|                                                                                                    |            | <ul