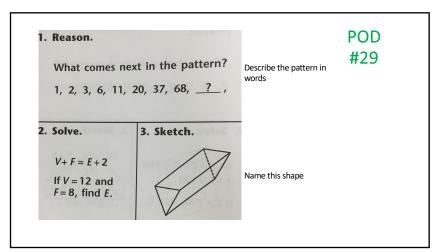

|



| The third side of an isosceles triangle is longer than the two congruent sides. What is the smallest measure of the apex angle (the angle between the two congruent sides)? | POD<br>#28 |  |
|-----------------------------------------------------------------------------------------------------------------------------------------------------------------------------|------------|--|
|                                                                                                                                                                             |            |  |
|                                                                                                                                                                             |            |  |